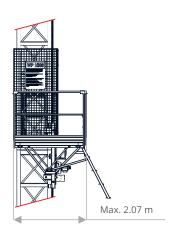

| Technical data                       | WP 1000                                     |
|--------------------------------------|---------------------------------------------|
| Maximum load capacity                | 1,000 kg                                    |
| Maximum platform length              | 10.14 m                                     |
| Rated speed                          | 6.3 m/min                                   |
| Platform width + extension           | 1.42 + 0.65 m                               |
| Motor power under load 100%          | 1 x 3 kW                                    |
| Max. height of freestanding platform | 8 m                                         |
| Max. height of tied platform         | 100 m                                       |
| Voltage system                       | 3 NPE~50 Hz 400 V/TN-S<br>3 NPE~60 Hz 480 V |