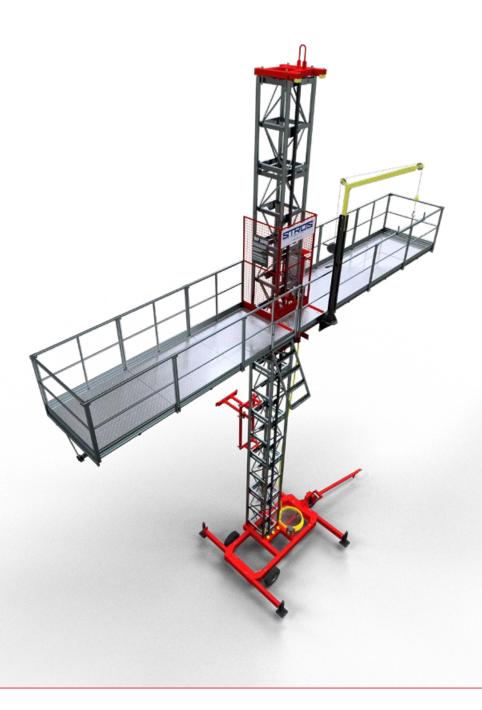

## Work Platforms WP 1000

## **DESCRIPTION:**

The WP 1000 work platform is a rack-andpinion lifting device designed for the transport of people and material. The platform is driven by means of a drive unit equipped with electric motors and gearboxes. The drive unit includes a safety device.

The work platform may be mounted on a steerable chassis for mobile use or on a mini-frame. The platform may be used as free-standing or tied to a building.

The steel structure of the chassis and the center of the platform is protected by a two-component coating system, the other parts are hot-dip galvanized.

The mast is composed of mast sections.