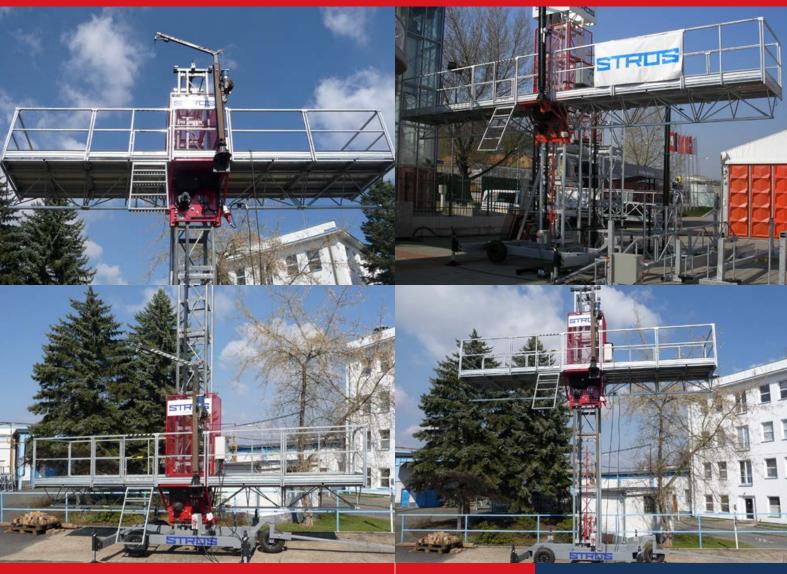

## **DESCRIPTION:**

The WP 1000 work platform is a rack-andpinion lifting device designed for the transport of people and material. The platform is driven by means of a drive unit equipped with electric motors and gearboxes. The drive unit includes a safety device.

The work platform may be mounted on a steerable chassis for mobile use or on a mini-frame. The platform may be used as free-standing or tied to a building.

The steel structure of the chassis and the center of the platform is protected by a two-component coating system, the other parts are hot-dip galvanized.

The mast is composed of mast sections.

## **APPLICATION:**

WP type work platforms are designed to perform in the construction industry on assembly, painting, service and other jobs.

The products of STROS a.s. are designed, manufactured and approved according to valid European legislation.