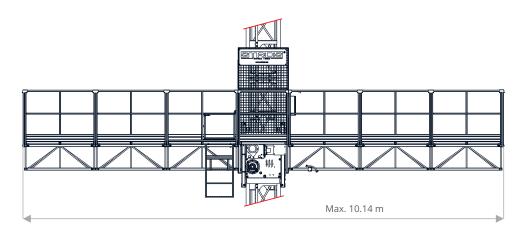

| Technical data                       | WP 1000                                     |
|--------------------------------------|---------------------------------------------|
| Maximum load capacity                | 1,000 kg                                    |
| Maximum platform length              | 10.14 m                                     |
| Rated speed                          | 6.3 m/min                                   |
| Platform width + extension           | 1.42 + 0.65 m                               |
| Motor power under load 100%          | 1 x 3 kW                                    |
| Max. height of freestanding platform | 8 m                                         |
| Max. height of tied platform         | 100 m                                       |
| Voltage system                       | 3 NPE~50 Hz 400 V/TN-S<br>3 NPE~60 Hz 480 V |