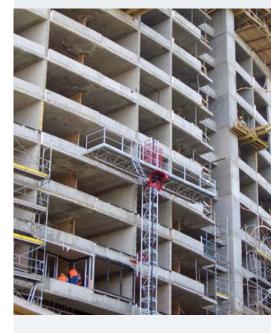

## **APPLICATION:**

WP type work platforms are designed to perform in the construction industry on assembly, painting, service and other jobs.

The products of STROS a.s. are designed, manufactured and approved according to valid European legislation.

The work platform may be mounted on a steerable chassis for mobile use or on a mini-frame. The platform may be used as free-standing or tied to a building.

The steel structure of the chassis and the center of the platform is protected by a two-component coating system, the other parts are hot-dip galvanized.