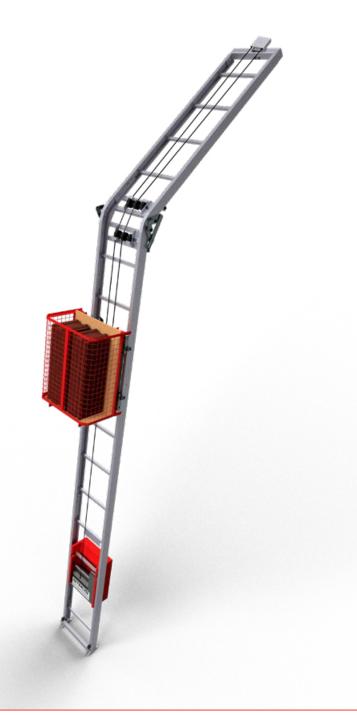

The Alulift construction hoist is a light material hoist with a load capacity of up to 200kg and is intended for the transport of material on construction sites with a small or medium scope of work. It is used by both small and large construction companies.

Alulift is very popular for its easy and quick assembly and also for a very affordable price. This aluminum hoist is supplied as a kit, so the individual components can be purchased or combined gradually. The base of the hoist is a ladder mast with a power unit at the bottom. The hoist car is raised and lowered using the carrying rope and pulley at the top of the hoist.