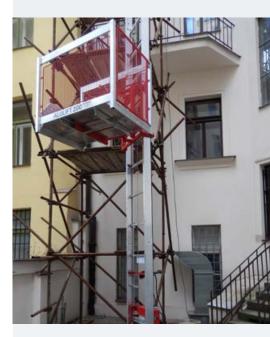

The Alulift construction hoist is a light material hoist with a load capacity of up to 200kg and is intended for the transport of material on construction sites with a small or medium scope of work. It is used by both small and large construction companies.

It significantly saves time for transporting building materials and increases safety on the construction site. The ALULIFT construction hoist can be connected to a standard 230V house network with 16A protection.

Alulift is very popular for its easy and quick assembly and also for a very affordable price. This aluminum hoist is supplied as a kit, so the individual components can be purchased or combined gradually. The base of the hoist is a ladder mast with a power unit at the bottom. The hoist car is raised and lowered using the carrying rope and pulley at the top of the hoist.