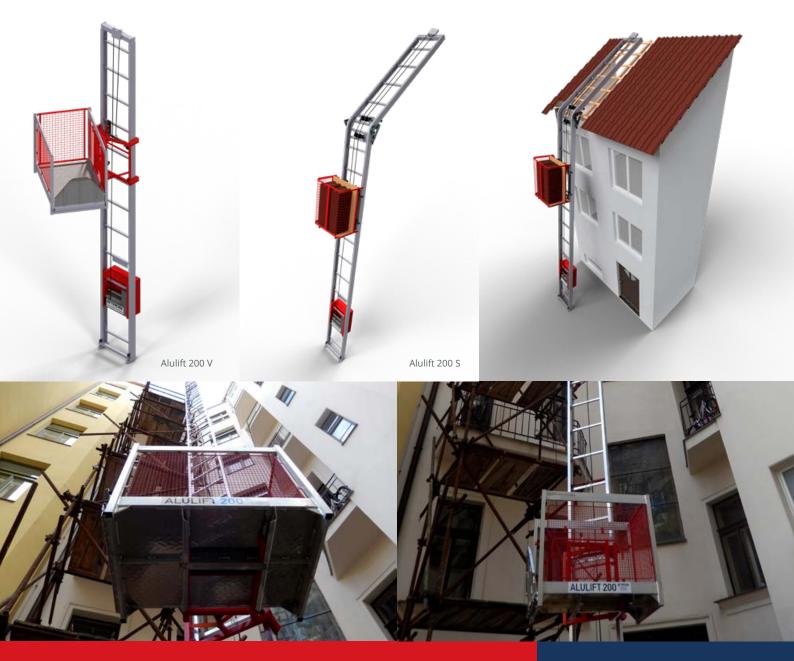

The Alulift construction hoist is a light material hoist with a load capacity of up to 200kg and is intended for the transport of material on construction sites with a small or medium scope of work. It is used by both small and large construction companies.

Alulift is very popular for its easy and quick assembly and also for a very affordable price. This aluminum hoist is supplied as a kit, so the individual components can be purchased or combined gradually. The base of the hoist is a ladder mast with a power unit at the bottom. The hoist car is raised and lowered using the carrying rope and pulley at the top of the hoist.

## www.stros.ae

| Technical data           | ALULIFT 200 V                    | ALULIFT 200 S |
|--------------------------|----------------------------------|---------------|
| Load capacity            | 200 kg                           |               |
| Lifting speed            | 25 m/min                         |               |
| Lifting height           | max. 60 m                        | max. 19 m     |
| Rope (diameter / length) | 6.3 mm / 43 m, 63 m, 83 m, 125 m |               |
| Voltage system           | 1 PEN 50 Hz 230 V                |               |
| Control voltage          | 24 V AC                          |               |
| Electric motor power     | 1.5 kW                           |               |