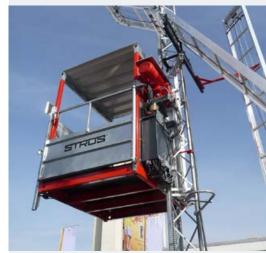

TP MX 1024 transport platforms are used to transport people and material. The main advantages of TP MX 1024 include compact transport and operating dimensions. This platform can be used on virtually any construction site. Despite the minimum space required, the TP MX 1024 platforms are extremely powerful and reliable.

## **TP MX 1024**

LC: 1000 kg / H: 200 m / S: 12 / 24 m/min

**Control:** key switch for selecting operating modes: passenger transport - only from the cage, material transport - only from the base landing.