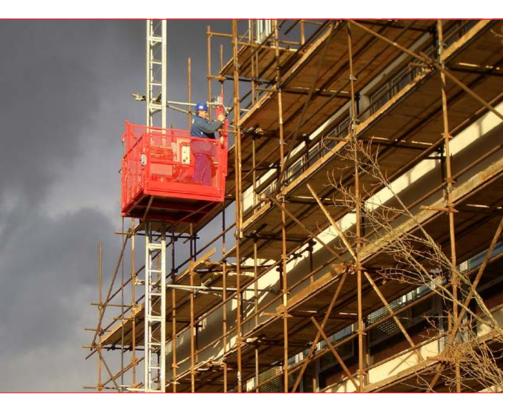

TP MX 1024 transport platforms are used to transport people and material. The main advantages of TP MX 1024 include compact transport and operating dimensions. This platform can be used on virtually any construction site. Despite the minimum space required, the TP MX 1024 platforms are extremely powerful and reliable.

## **TP MX 1024**

LC: 1000 kg / H: 200 m / S: 12 / 24 m/min

**Control:** key switch for selecting operating modes: passenger transport - only from the cage, material transport - only from the base landing.